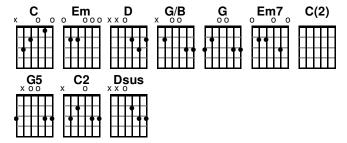

## **Believe For It (Choral)**

PraiseCharts Choral / CeCe Winans / Arr. Luke Gambill

www.praisecharts.com/76516

Intro (2x) Verse 3 C / / Em | D / / G/B | Em D We know that hope is nev - er lost Em D Verse 1 For there is still an emp - ty grave Em D G/B Em D They say this mountain can't be moved God we believe, no mat - ter what Em D They say these say these There is power in Your name Em С Em D Chains will nev - er break So much power in Your name Em D But they don't know You like we do Chorus 1 Em D There is power in Your name Instrumental 1 (2x) Verse 2 D / Em / | C / G / | We've heard that there is no way through Bridge 1 (2x) Em We've heard the tide will nev - er change You are the way when there seems to be no way Em D Em They haven't seen what You can do We trust in You God, You have the final say Em D There is power in Your Bridge 2 С Em D So much power in Your name You are the way when there seems to be no way Em Chorus 1 We trust in You God C(2) Move the immova - ble You have the final say Break the unbreaka - ble Chorus 1 (2x) Em7 D God we believe, God we believe for it Interlude 1 (2x) G / / / | / / / From the impossi - ble Instrumental 2 We'll see a mira - cle G5 / / / | Em7 / / / | C2 / / / | Dsus / / / Em7 D God we believe. God we believe for it Chorus 2 (2x) Turnaround G5 Em7 C2 You said, I be - lieve, You said, it is done C / / Em | D / / /